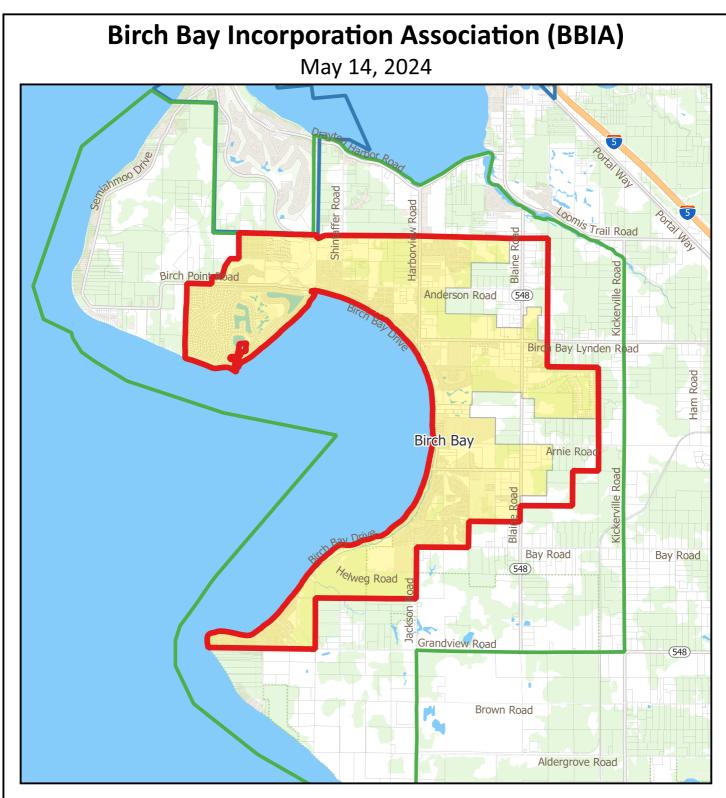

## **Proposed Preliminary Boundaries**

BBIA meeting attendees voted to adopt these Proposed Preliminary Boundaries at the November 15, 2023 Annual General Meeting. These preliminary boundaries may be revised before a proposed incorporation notice or during the Boundary Review Board process. These potential city limits align with the 2008 Incorporation Feasibility Study, and have been the initial area of focus of the Research and Feasibility Committee.