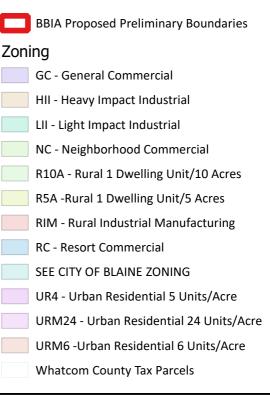

## **Birch Bay Zoning**

This map has been designed to illustrate the relationship between the Proposed Preliminary Boundaries and areas specifically zoned for urban, commercial, and industrial development.