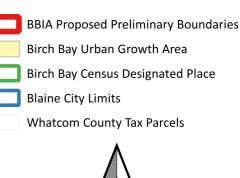

## **Birch Bay Water & Sewer District**

BBIA meeting attendees voted to adopt these Proposed Preliminary Boundaries at the November 15, 2023 Annual General Meeting. These preliminary boundaries may be revised before a proposed incorporation notice or during the Boundary Review Board process. This map has been created to illustrate the overlap between the preliminary boundaries and the areas currently serviced by Birch Bay Water & Sewer District.

- BBWSD Sewer Service Areas
- Whatcom County Tax Parcels