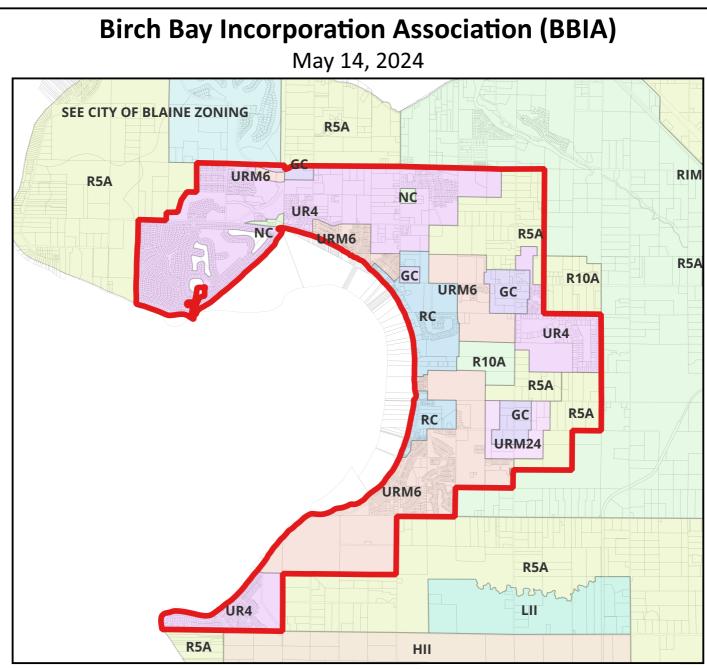

## **Birch Bay Zoning**

This map has been designed to illustrate the relationship between the Proposed Preliminary Boundaries and areas specifically zoned for urban, commercial, and industrial development.